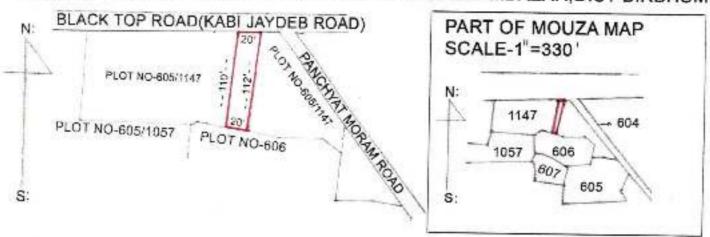

That the aforesaid land herein being conveyed is shown in Deed Plan is annexed herewith and marked with Red Boarder and the same is a part of this Deed.

## The property is butted and bounded as follows:-

ON NORTH: Black Top Road (Kabi Jaydeb Road).

ON SOUTH: Land of Manab Paul, Part of Plot No. 606 (Mouza - Kamarpara).

ON EAST: Vacant Land, Part of Plot No. 605/1147 (Mouza - Kamarpara).

ON WEST: Vacant Land, Part of Plot No. 605/1147 (Mouza - Kamarpara).

Addl. Dist. Sub-Registre Bolour, Birthum

IN WITHNESS WHEREOF THE VENDORS have hereunto set and subscribed their hands and seals of the day, month and year first above written.

SCHEDULE OF THE PROPERTY DIST-BIRBHUM, P.S.-ILLAMBAZAR, A.D.S.R.O-BOLPUR, MOUZA-KAMARPARA. J.L.NO-131, L.R.DAG NO-605/1147, L.R.KHATIAN-1116.

PLOT NO L.R.DAG NO-605/1147

CLASSIFICATION

BAID

AREA

05 SHATAKS OUT OF 84 SHATAKS THE BRODER OF SELLING LAND IS MARKEDAS RED COLOUR.

THE PROPERTY IS BUTTED AND BOUNDED BY:-ON NORTH-BLACK TOP ROAD(KABI JAYDEB ROAD). ON SOUTH-LAND OF MANAB PAUL, PART OF PLOT NO-606 (MOUZA-KAMARPARA).

ON EAST-VACANT LAND, PART OF PLOT NO-605/1147 (MOUZA-KAMARPARA). ON WEST-VACANT LAND, PART OF PLOT NO-605/1147 (MOUZA-KAMARPARA).